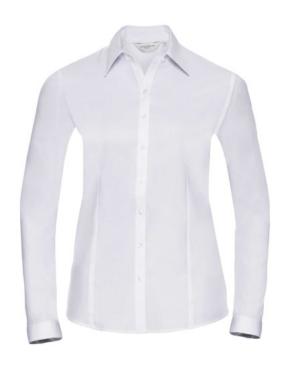

# RUSSELL WOMEN'S LONG SLEEVE SHIRT HERRINGBONE

# **Specification**

RUSSELL women's shirt with long sleeves HERRINGBONE.Our shirt is made of durable fish bone material. Slim waistline, collarless buttons, button on cuff, rounded edges.84% Cotton / 16% polyester mini fish bone, 125/130 g / m2. Wash at 40 degrees. belaL