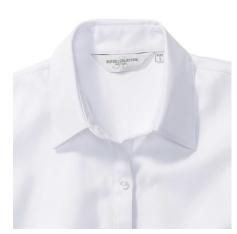

# RUSSELL WOMEN'S LONG SLEEVE SHIRT HERRINGBONE

# **Specification**

RUSSELL women's shirt with long sleeves HERRINGBONE.Our shirt is made of durable fish bone material. Slim waistline, collarless buttons, button on cuff, rounded edges.84% Cotton / 16% polyester mini fish bone, 125/130 g / m2. Wash at 40 degrees. belaL